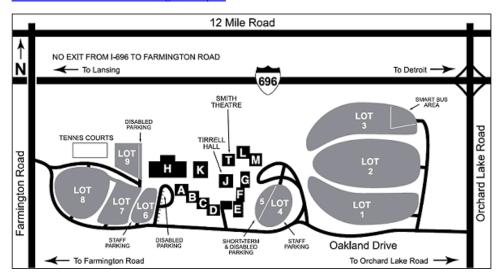

# **Orchard Ridge Campus Map**

27055 Orchard Lake Road, Farmington Hills, MI 48334-4579, (248) 522-3400

**Directions to the Orchard Ridge Campus** 



#### North

From the Pontiac area. Take Telegraph Rd south past 12 Mile Rd. Merge into right lane for I696, merge into the left lane. Take this 3.1 miles to the first exit; Orchard Lake Rd. Turn left at Orchard Lake Rd. Turn right into campus, after crossing over highway.

### South

From the Dearborn area. Take Southfield Rd North for about 8.5 miles; merge left to M-10 N. going toward Lansing. Merge into the John C. Lodge FWY, then to I696. Take I696 for 3 miles to exit no. 5 Orchard Lake Rd. Turn left for .4 miles. Turn right into campus, after crossing over highway.

## East

From the Harper Woods area. Take I696 past Telegraph to the exit no. 5, Orchard Lake Rd. Turn left at Orchard Lake Rd. cross over highway and turn right into campus.

## West

From the Highland area. Take Milfor