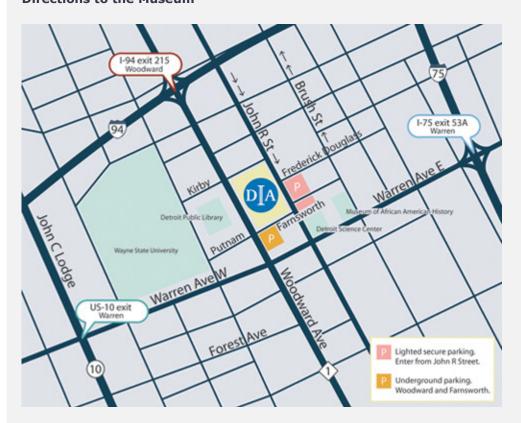

## **Directions to the Museum**

## I-94 (FORD Freeway).

Westbound: Exit Woodward/John R St. Turn left (south) on John R St. Four blocks. Eastbound: Exit Woodward/John R St. Turn right (south) on John R St. Four blocks.

## I-75 (CHRYSLER Freeway).

Northbound: Exit Warren. Left (west) on Warren. Turn right (north) on Woodward. One block.

Southbound: Exit Warren. Right (west) on Warren. Turn right (north) on Woodward. One block.

## US-10 (LODGE Freeway).

Northbound: Exit Forest/Warren. Right (east) on Forest. Turn left (north) on

Woodward. Three blocks.

Southbound: Exit Forest/Warren. Left (east) on Forest. Turn left (north) on

Woodward. Three blocks.